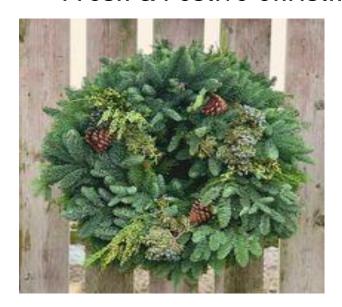

## Fresh & Festive Christmas Wreath

Lacombe Skating Club Wreath & Swag Fundraiser 2023

| Skater Name                                                                                                            |
|------------------------------------------------------------------------------------------------------------------------|
| Program                                                                                                                |
| Phone Number                                                                                                           |
| Return order forms by October 27, 2023<br>Wreaths delivered by Dec 4, 2023<br>Cheques payable to: Lacombe Skating Club |
| Wreaths \$60.00 each, 24-26 inches wide                                                                                |